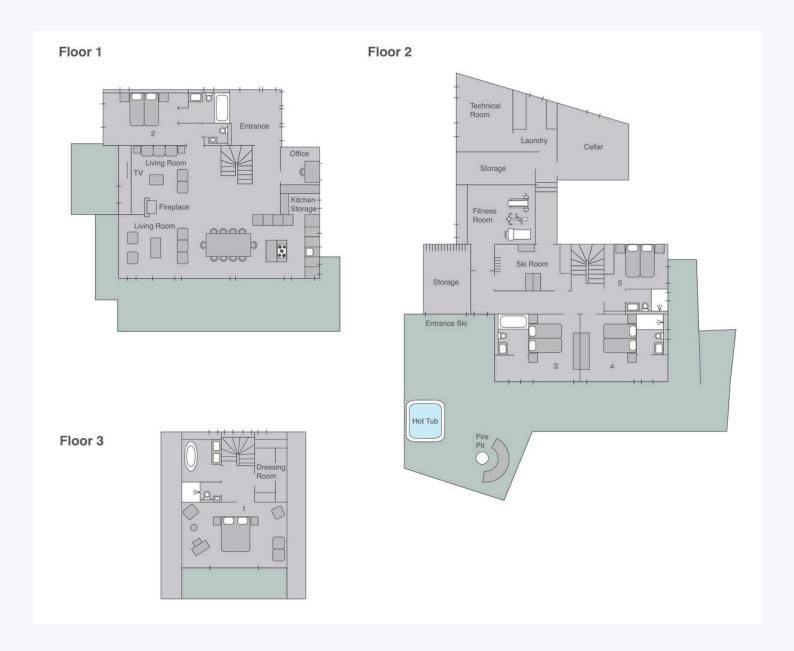

### **FLOORPLAN**

(Illustration purposes only)

There has been a great deal of interest in this stunning chalet which will be ready to welcome its very first guests for the 24/25 winter season so early booking is recommended for this exciting addition to our portfolio. More information and photos coming soon...

#### ROOM LAYOUT

Room 1: Master super-king with en suite bathroom

Room 2: King/twin with en suite bathroom

Room 3: King/twin with en suite bathroom

Room 4: King/twin with en suite shower room

Room 5: King/twin with en suite shower room

### **FACILITIES**

- Professional Chef
- Chalet Host
- 24-hour in-resort driving service
- Outdoor hot tub
- Fully equipped gym
- Hairdryers in every bedroom
- Sonos music system & Bose speakers
- iPad
- Large south facing balcony
- Parking
- 400 sq.m