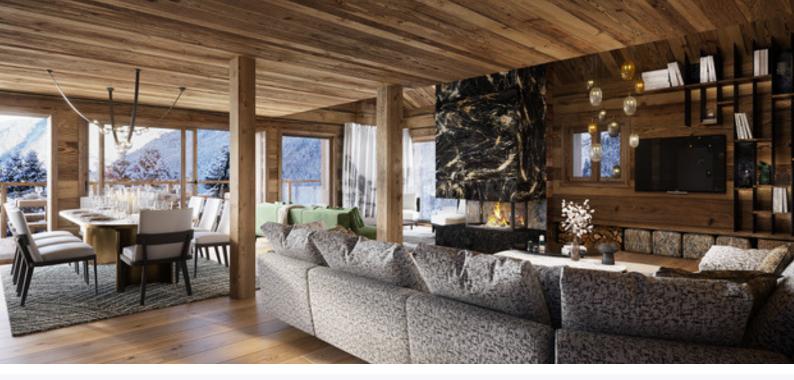

# CHALET KITSILIANO

VERBIER | SLEEPS 10

This brand new addition for season 24/25 will be finished to the highest of standards and will offer a large open plan living-dining area with spectacular views across the valley.

This property's distinctiveness will lie in its expert, high-end finishes, which not only exude luxury but will also create a welcoming, homey atmosphere. After a day's skiing you will enter via the lower floor where the impressive boot room awaits, including those all-important boot warmers. For those wishing to remain active, there will be a fully equipped gym while those who prefer to wind down, can relax in the outdoor hot tub or sit by the warmth of the firepit enjoying a glass of mulled wine.