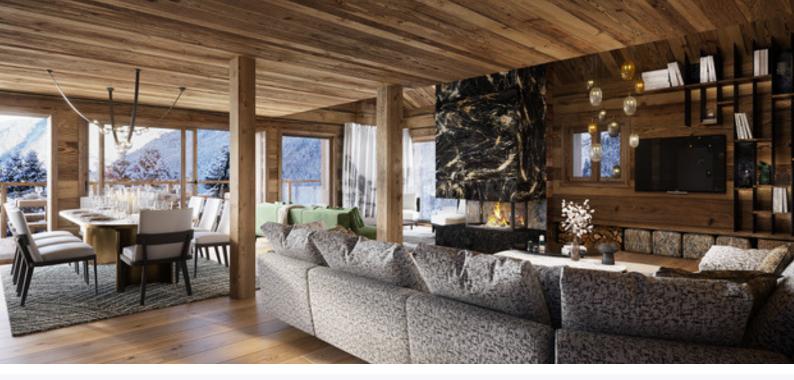

## CHALET KITSILIANO

VERBIER | SLEEPS 10

This brand new addition for season 24/25 will be finished to the highest of standards and will offer a large open plan living-dining area with spectacular views across the valley.

Chalet Kitsiliano will offer five sumptuous bedrooms, all with en-suite bathrooms including 3 bath tubs, and a large communal living space making it the ideal base for multi-generational families.

This property's distinctiveness will lie in its expert, high-end finishes, which not only exude luxury but will also create a welcoming, homey atmosphere. After a day's skiing you will enter via the lower floor where the impressive boot room awaits, including those all-important boot warmers. For those wishing to remain active, there will be a fully equipped gym while those who prefer to wind down, can relax in the outdoor hot tub or sit by the warmth of the firepit enjoying a glass of mulled wine.