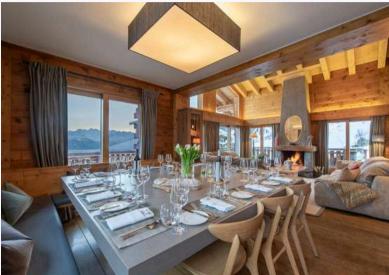

# CHALET PIERRE AVOI

VERBIER | SLEEPS 14+2

Tucked away in the secluded Plan-Praz area of Verbier, 375m2 Chalet Pierre Avoi is a stunning mountain retreat. The interior has been beautifully designed, with modern art works adorning the natural mineral walls and elegant furniture throughout.

At the chalet's heart is the double height living area, complete with stone fireplace and floor to ceiling windows, which open up to a huge south and south-west facing decked terrace. The sanctuary of the outdoor hot tub is the perfect place to relax after a long day on the slopes, taking in the jaw-dropping views of Combins and the Mont Blanc Massif, or maybe opt for a sauna or massage in the chalet's treatment room.