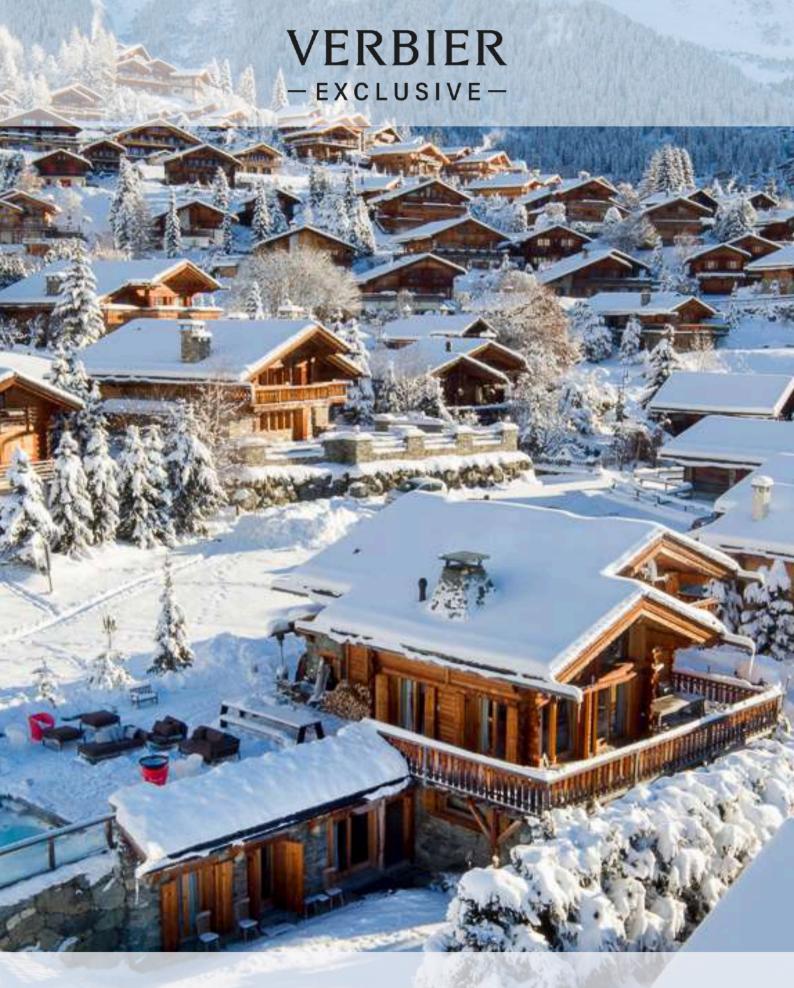

# CHALET PIERRE AVOI

VERBIER | SLEEPS 14+2

Tucked away in the secluded Plan-Praz area of Verbier, 375m2 Chalet Pierre Avoi is a stunning mountain retreat. The interior has been beautifully designed, with modern art works adorning the natural mineral walls and elegant furniture throughout.

Thanks to the incredibly versatile room layouts, Chalet Pierre Avoi is perfect for families, groups of friends or corporate events. The bustling resort centre and the main lift stations of Medran and Savoleyres are a mere three-minute chauffeured drive away.