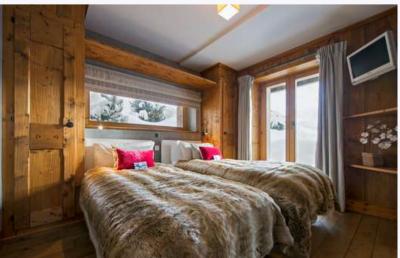

### ROOM LAYOUT

Room 1: Master super-king/twin with en suite bathroom

Room 2: King/Twin with en suite bathroom

Room 3: King/Twin with en suite bathroom

Room 4: King/Twin with en suite shower room

Room 5: King/Twin with en suite shower room

Room 6: King/Twin with private shower room

Room 7: King/Twin with private bathroom

Room 8: Bunk room with shared bathroom