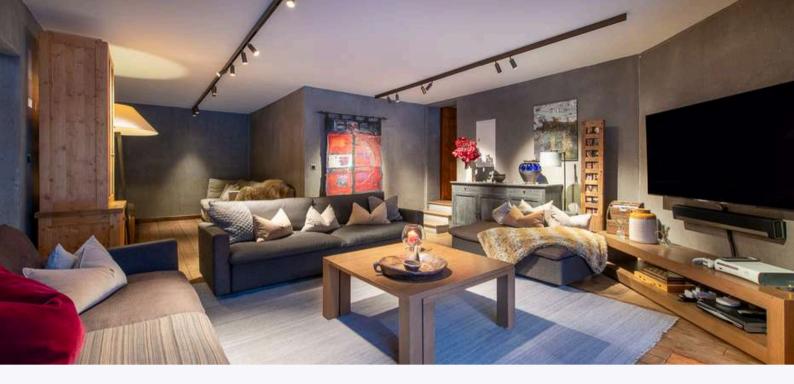

iPad

X-Box 360 and other children's

games

Large south-facing terrace

Fire Pit

**Parking** 

375 sq.m

A second spacious sitting room is found downstairs, ideal for children with its large screen and games consoles. The perfect hideaway when Chef is preparing the exceptional evening meals.