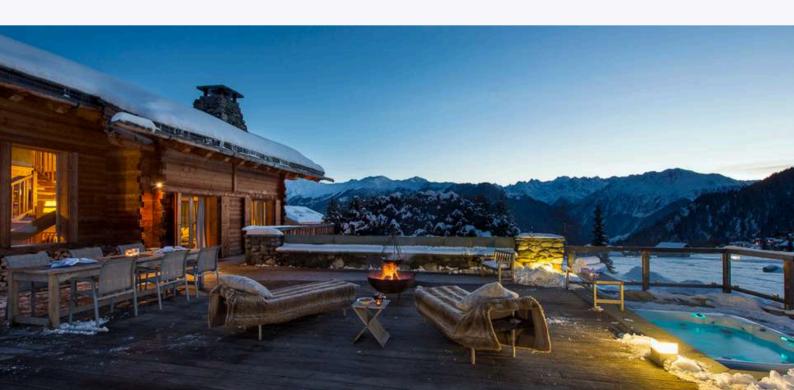

At the chalet's heart is the double height living area, complete with stone fireplace and floor to ceiling windows, which open up to a huge south and south-west facing decked terrace. The sanctuary of the outdoor hot tub is the perfect place to relax after a long day on the slopes, taking in the jaw-dropping views of Combins and the Mont Blanc Massif, or maybe opt for a sauna or massage in the chalet's treatment room.

## **FACILITIES**

Outdoor hot tub

Sauna

Massage treatment room

Hairdryers in every bedroom

Second living room/games room

Sonos Music System

Sky TV & Apple TV

iPad

X-Box 360 and other children's

games

Large south-facing terrace

Fire Pit

**Parking** 

375 sq.m

A second spacious sitting room is found downstairs, ideal for children with its large screen and games consoles. The perfect hideaway when Chef is preparing the exceptional evening meals.