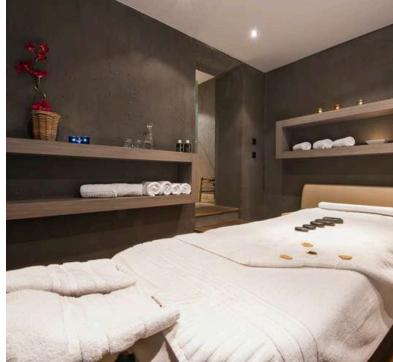

At the chalet's heart is the double height living area, complete with stone fireplace and floor to ceiling windows, which open up to a huge south and south-west facing decked terrace. The sanctuary of the outdoor hot tub is the perfect place to relax after a long day on the slopes, taking in the jaw-dropping views of Combins and the Mont Blanc Massif, or maybe opt for a sauna or massage in the chalet's treatment room.

## **FACILITIES**

Outdoor hot tub

Sauna

Massage treatment room

Hairdryers in every bedroom

Second living room/games room

Sonos Music System

Sky TV & Apple TV