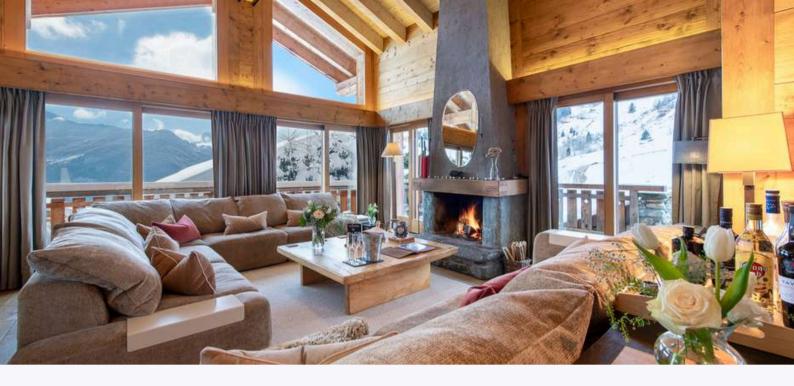

At the chalet's heart is the double height living area, complete with stone fireplace and floor to ceiling windows, which open up to a huge south and south-west facing decked terrace. The sanctuary of the outdoor hot tub is the perfect place to relax after a long day on the slopes, taking in the jaw-dropping views of Combins and the Mont Blanc Massif, or maybe opt for a sauna or massage in the chalet's treatment room.