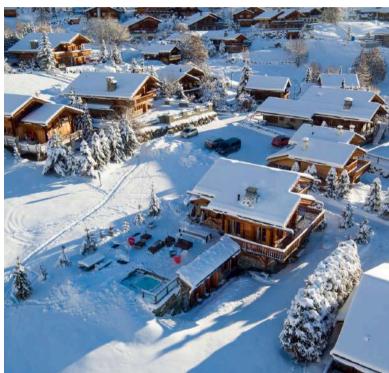

# CHALET PIERRE AVOI

VERBIER | SLEEPS 14+2

Tucked away in the secluded Plan-Praz area of Verbier, 375m2 Chalet Pierre Avoi is a stunning mountain retreat. The interior has been beautifully designed, with modern art works adorning the natural mineral walls and elegant furniture throughout.

Thanks to the incredibly versatile room layouts, Chalet Pierre Avoi is perfect for families, groups of friends or corporate events. The bustling resort centre and the main lift stations of Medran and Savoleyres are a mere three-minute chauffeured drive away.