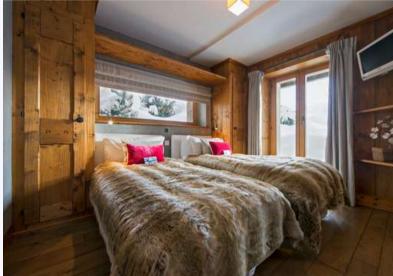

### ROOM LAYOUT

Room 1: Master super-king/twin with en suite bathroom

Room 2: King/Twin with en suite bathroom

Room 3: King/Twin with en suite bathroom

Room 4: King/Twin with en suite shower room

Room 5: King/Twin with en suite shower room

Room 6: King/Twin with private shower room

Room 7: King/Twin with private bathroom

Room 8: Bunk room with shared bathroom