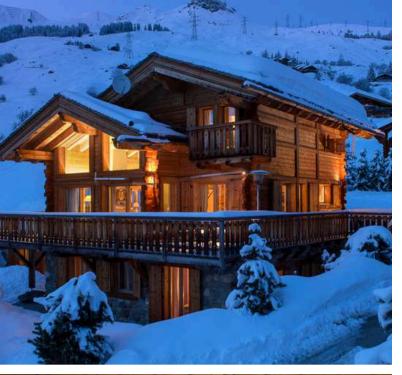

# CHALET PIERRE AVOI

VERBIER | SLEEPS 14+2

Tucked away in the secluded Plan-Praz area of Verbier, 375m2 Chalet Pierre Avoi is a stunning mountain retreat. The interior has been beautifully designed, with modern art works adorning the natural mineral walls and elegant furniture throughout.

At the chalet's heart is the double height living area, complete with stone fireplace and floor to ceiling windows, which open up to a huge south and south-west facing decked terrace. The sanctuary of the outdoor hot tub is the perfect place to relax after a long day on the slopes, taking in the jaw-dropping views of Combins and the Mont Blanc Massif, or maybe opt for a sauna or massage in the chalet's treatment room.