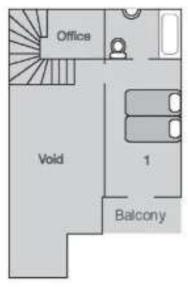

### ROOM LAYOUT

Room 1: Master super-king/twin with en suite bathroom

Room 2: King/Twin with en suite bathroom

Room 3: King/Twin with en suite bathroom

Room 4: King/Twin with en suite shower room

Room 5: King/Twin with en suite shower room

## **FLOORPLAN**

(Illustration purposes only)

#### Second Floor

"I just wanted to say what an exceptional holiday we had at Pierre Avoi. It was amazing! From start to finish our experience was brilliant. Alan's cooking was truly unbelievable. The preparation that went into every meal was remarkable; not to mention the nine children that were fed every night before us. Alan knows a sure-fire way to knock out an impressive dish – we were thoroughly spoilt!! Pierre Avoi was a brilliant chalet to stay at and I would highly recommend it."