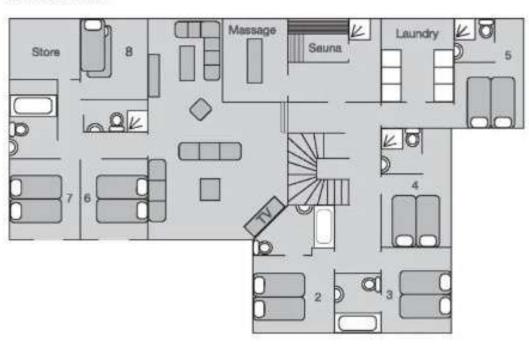

### ROOM LAYOUT

Room 1: Master super-king/twin with en suite bathroom

Room 2: King/Twin with en suite bathroom

Room 3: King/Twin with en suite bathroom

Room 4: King/Twin with en suite shower room

Room 5: King/Twin with en suite shower room

Room 6: King/Twin with private shower room

Room 7: King/Twin with private bathroom

Room 8: Bunk room with shared bathroom

## **FLOORPLAN**

(Illustration purposes only)