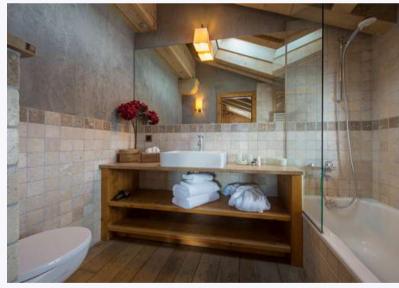

### ROOM LAYOUT

Room 1: Master super-king/twin with en suite bathroom

Room 2: King/Twin with en suite bathroom

Room 3: King/Twin with en suite bathroom

Room 4: King/Twin with en suite shower room

Room 5: King/Twin with en suite shower room

Room 6: King/Twin with private shower room

Room 7: King/Twin with private bathroom

Room 8: Bunk room with shared bathroom

Bamford Organic Bath & Body products

All local taxes