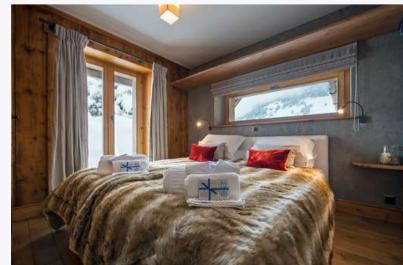

### ROOM LAYOUT

Room 1: Master super-king/twin with en suite bathroom

Room 2: King/Twin with en suite bathroom

Room 3: King/Twin with en suite bathroom

Room 4: King/Twin with en suite shower room

Room 5: King/Twin with en suite shower room