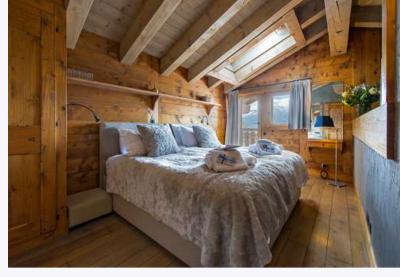

### ROOM LAYOUT

Room 1: Master super-king/twin with en suite bathroom

Room 2: King/Twin with en suite bathroom

Room 3: King/Twin with en suite bathroom

Room 4: King/Twin with en suite shower room

Room 5: King/Twin with en suite shower room

Room 6: King/Twin with private shower room

Room 7: King/Twin with private bathroom

Room 8: Bunk room with shared bathroom