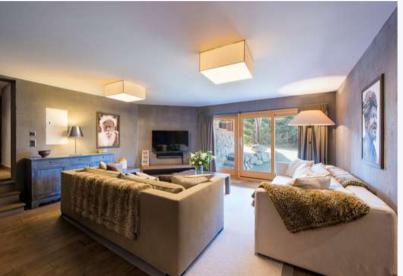

iPad

X-Box 360 and other children's

games

Large south-facing terrace

Fire Pit

**Parking** 

375 sq.m

A second spacious sitting room is found downstairs, ideal for children with its large screen and games consoles. The perfect hideaway when Chef is preparing the exceptional evening meals.