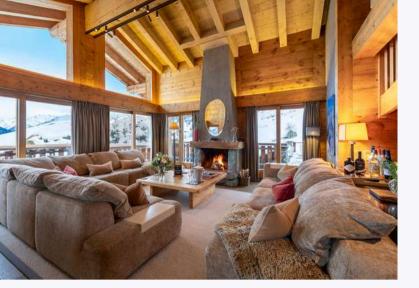

At the chalet's heart is the double height living area, complete with stone fireplace and floor to ceiling windows, which open up to a huge south and south-west facing decked terrace. The sanctuary of the outdoor hot tub is the perfect place to relax after a long day on the slopes, taking in the jaw-dropping views of Combins and the Mont Blanc Massif, or maybe opt for a sauna or massage in the chalet's treatment room.