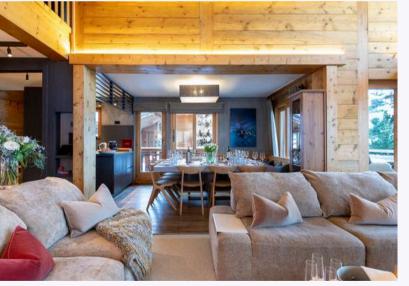

# CHALET PIERRE AVOI

VERBIER | SLEEPS 14+2

Tucked away in the secluded Plan-Praz area of Verbier, 375m2 Chalet Pierre Avoi is a stunning mountain retreat. The interior has been beautifully designed, with modern art works adorning the natural mineral walls and elegant furniture throughout.