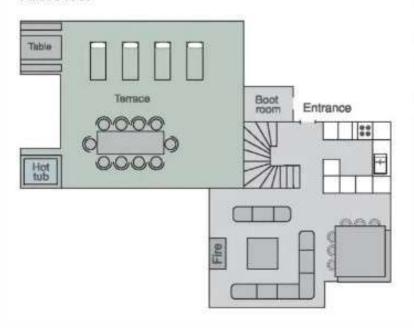

At the chalet's heart is the double height living area, complete with stone fireplace and floor to ceiling windows, which open up to a huge south and south-west facing decked terrace. The sanctuary of the outdoor hot tub is the perfect place to relax after a long day on the slopes, taking in the jaw-dropping views of Combins and the Mont Blanc Massif, or maybe opt for a sauna or massage in the chalet's treatment room.

iPad

X-Box 360 and other children's

games

Large south-facing terrace

Fire Pit

**Parking** 

375 sq.m

A second spacious sitting room is found downstairs, ideal for children with its large screen and games consoles. The perfect hideaway when Chef is preparing the exceptional evening meals.

## **FLOORPLAN**

(Illustration purposes only)