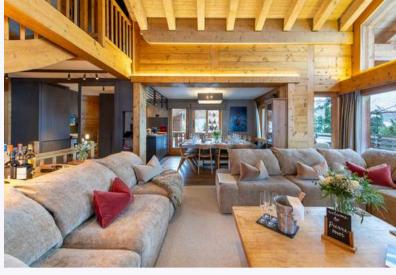

iPad

X-Box 360 and other children's

games

Large south-facing terrace

Fire Pit

**Parking** 

375 sq.m

A second spacious sitting room is found downstairs, ideal for children with its large screen and games consoles. The perfect hideaway when Chef is preparing the exceptional evening meals.