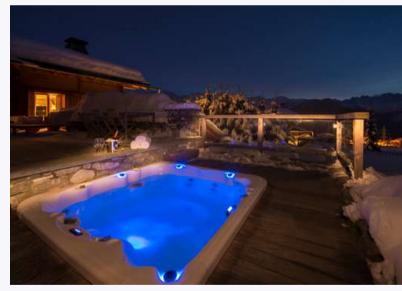

At the chalet's heart is the double height living area, complete with stone fireplace and floor to ceiling windows, which open up to a huge south and south-west facing decked terrace. The sanctuary of the outdoor hot tub is the perfect place to relax after a long day on the slopes, taking in the jaw-dropping views of Combins and the Mont Blanc Massif, or maybe opt for a sauna or massage in the chalet's treatment room.

## **FACILITIES**

Outdoor hot tub

Sauna

Massage treatment room

Hairdryers in every bedroom

Second living room/games room

Sonos Music System

Sky TV & Apple TV