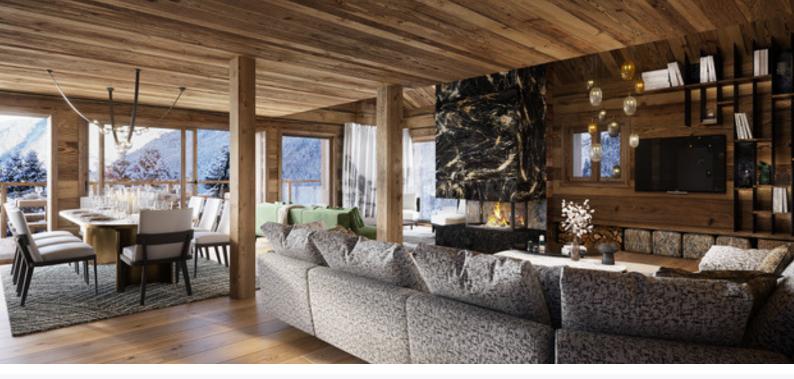

## CHALET KITSILANO

VERBIER | SLEEPS 10

This brand new addition for season 24/25 will be finished to the highest of standards and will offer a large open plan living-dining area with spectacular views across the valley.

This property's distinctiveness will lie in its expert, high-end finishes, which not only exude luxury but will also create a welcoming, homey atmosphere. After a day's skiing you will enter via the lower floor where the impressive boot room awaits, including those all-important boot warmers. For those wishing to remain active, there will be a fully equipped gym while those who prefer to wind down, can relax in the outdoor hot tub or sit by the warmth of the firepit enjoying a glass of mulled wine.