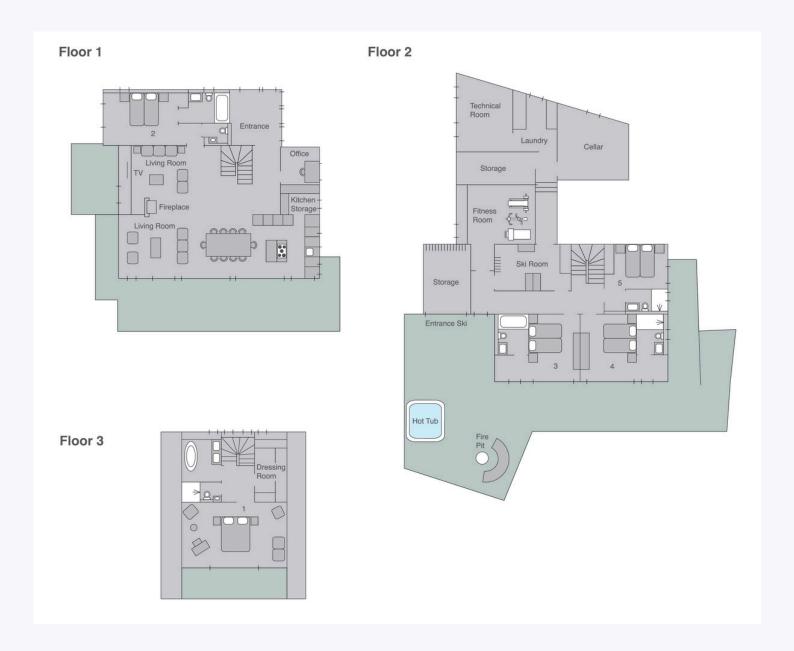

#### **FLOORPLAN**

(Illustration purposes only)

There has been a great deal of interest in this stunning chalet which will be ready to welcome its very first guests for the 24/25 winter season so early booking is recommended for this exciting addition to our portfolio.

#### ROOM LAYOUT

Room 1: Master super-king with en suite bathroom

Room 2: King/twin with en suite bathroom

Room 3: King/twin with en suite bathroom

Room 4: King/twin with en suite shower room

Room 5: King/twin with en suite shower room